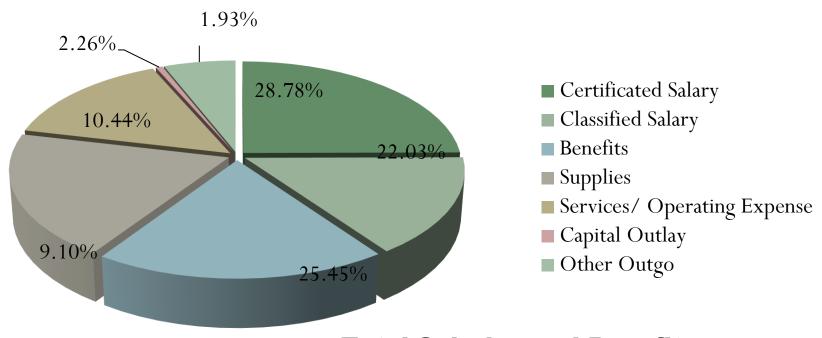

### FY 2023-24 General Fund Expenditures

Total Salaries and Benefits \$3,870,467 76.26%